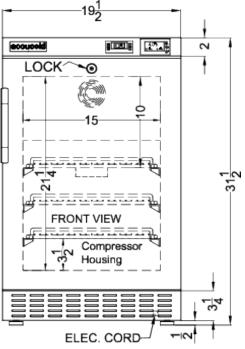

### ACR45LCAL Specifications:

| Height of Cabinet         31.5" (80 cm)           Width         19.5" (50 cm)           Depth         22.75" (58 cm)           Depth with Handle         23.63" (60 cm)           Depth with door at 90°         41.0" (104 cm)           Capacity         2.65 cu.ft. (75 L)           Defrost Type         Frost-Free           Door         White           Cabinet         White           US Electrical Safety         ETL           Canadian Electrical         ETL-C           Safety         Sanitation           Sanitation         ETL-S           Amps         1.0           Voltage/Frequency         115 V AC/60 Hz           Weight         79.0 lbs. (36 kg)           Shipping Weight         89.0 lbs. (40 kg)           Parts & Labor Warranty         1 Year           Compressor Warranty         5 Years           Refrigerator Features         Door Swing           Door Swing         RHD           Reversible         Yes           Shelf Type         Wire           Shelf Qty         3           Adjustable Shelves         Yes           Thermostat Type         Digital           Fan Type         Interior and <th>Overview</th> <th></th>                                                                                                                                                                                                                                                                                                                                                                                                    | Overview                                                                                                                                                                                                |                                                                                                                             |
|------------------------------------------------------------------------------------------------------------------------------------------------------------------------------------------------------------------------------------------------------------------------------------------------------------------------------------------------------------------------------------------------------------------------------------------------------------------------------------------------------------------------------------------------------------------------------------------------------------------------------------------------------------------------------------------------------------------------------------------------------------------------------------------------------------------------------------------------------------------------------------------------------------------------------------------------------------------------------------------------------------------------------------------------------------------------------------------------------------------------------------------------------------------------------------------------------------------------------------------------------------------------------------------------------------------------------------------------------------------------------------------------------------------------------------------------------------------------------------------------------------------------------------------------------------------------------|---------------------------------------------------------------------------------------------------------------------------------------------------------------------------------------------------------|-----------------------------------------------------------------------------------------------------------------------------|
| Depth22.75" (58 cm)Depth with Handle23.63" (60 cm)Depth with door at 90°41.0" (104 cm)Capacity2.65 cu.ft. (75 L)Defrost TypeFrost-FreeDoorWhiteCabinetWhiteUS Electrical SafetyETL-Canadian Electrical<br>SafetyETL-CSanitationETL-SAmps1.0Voltage/Frequency115 V AC/60 HzWeight79.0 lbs. (36 kg)Shipping Weight89.0 lbs. (40 kg)Parts & Labor Warranty1 YearCompressor Warranty5 YearsRefrigerator FeaturesVireDoor SwingRHDReversibleYesShelf TypeWireShelf Qty3Adjustable ShelvesYesThermostat TypeInterior and<br>ExteriorRefrigerant TypeR600aRefrigerant Amount0.99oz.High Side PSI270.0Low Side PSI105.0Level Legs Qty4Interior LightYesTemperature Range2º to 8°CDimensions2º to 8°CDimensions20 to 8°CDimensions <t< td=""><td>Height of Cabinet</td><td>31.5" (80 cm)</td></t<>                                                                                                                                                                                                                                                                                                                                                                                                                                                                                                                                                                                      | Height of Cabinet                                                                                                                                                                                       | 31.5" (80 cm)                                                                                                               |
| Depth with Handle23.63" (60 cm)Depth with door at 90°41.0" (104 cm)Capacity2.65 cu.ft. (75 L)Defrost TypeFrost-FreeDoorWhiteCabinetWhiteCanadian Electrical SafetyETLCanadian ElectricalETL-CSafetySanitationSanitationETL-SAmps1.0Voltage/Frequency115 V AC/60 HzWeight79.0 lbs. (36 kg)Shipping Weight89.0 lbs. (40 kg)Parts & Labor Warranty1 YearCompressor Warranty5 YearsRefrigerator FeaturesDoor SwingDoor SwingRHDReversibleYesShelf TypeWireShelf Qty3Adjustable ShelvesYesThermostat TypeDigitalFan TypeInterior and<br>ExteriorRefrigerant Amount0.99oz.High Side PSI270.0Low Side PSI105.0Level Legs Qty4Interior LightYesTemperature Range2º to 8°CDimensions20° to 8°CDimensions21.25" (54 cm)Interior Width19.5" (50 cm)                                                                                                                                                                                                                                                                                                                                                                                                                                                                                                                                                                                                                                                                                                                                                                                                                                     | Width                                                                                                                                                                                                   | 19.5" (50 cm)                                                                                                               |
| Depth with door at 90°41.0" (104 cm)Capacity2.65 cu.ft. (75 L)Defrost TypeFrost-FreeDoorWhiteCabinetWhiteUS Electrical SafetyETLCanadian ElectricalETL-CSafetySanitationSanitationETL-SAmps1.0Voltage/Frequency115 V AC/60 HzWeight79.0 lbs. (36 kg)Shipping Weight89.0 lbs. (40 kg)Parts & Labor Warranty1 YearCompressor Warranty5 YearsRefrigerator FeaturesDoor SwingDoor SwingRHDReversibleYesShelf TypeWireShelf Qty3Adjustable ShelvesYesThermostat TypeInterior and<br>ExteriorRefrigerant Amount0.99oz.High Side PSI270.0Low Side PSI105.0Level Legs Qty4Interior LightYesTemperature Range2° to 8°CDimensions19.5" (50 cm)Interior Width19.5" (50 cm)                                                                                                                                                                                                                                                                                                                                                                                                                                                                                                                                                                                                                                                                                                                                                                                                                                                                                                              | Depth                                                                                                                                                                                                   | 22.75" (58 cm)                                                                                                              |
| Capacity2.65 cu.ft. (75 L)Defrost TypeFrost-FreeDoorWhiteCabinetWhiteUS Electrical SafetyETLCanadian ElectricalETL-CSafetySafetySanitationETL-SAmps1.0Voltage/Frequency115 V AC/60 HzWeight79.0 lbs. (36 kg)Shipping Weight89.0 lbs. (40 kg)Parts & Labor Warranty1 YearCompressor Warranty5 YearsRefrigerator FeaturesPartsDoor SwingRHDReversibleYesShelf TypeWireShelf Qty3Adjustable ShelvesYesThermostat TypeInterior and<br>ExteriorRefrigerant Amount0.99oz.High Side PSI270.0Low Side PSI105.0Level Legs Qty4Interior LightYesTemperature Range2° to 8°CDimensions21.25" (54 cm)Interior Width19.5" (50 cm)                                                                                                                                                                                                                                                                                                                                                                                                                                                                                                                                                                                                                                                                                                                                                                                                                                                                                                                                                          | Depth with Handle                                                                                                                                                                                       | 23.63" (60 cm)                                                                                                              |
| Defrost TypeFrost-FreeDoorWhiteCabinetWhiteUS Electrical SafetyETLCanadian Electrical<br>SafetyETL-CSafetySanitationSanitationETL-SAmps1.0Voltage/Frequency115 V AC/60 HzWeight79.0 lbs. (36 kg)Shipping Weight89.0 lbs. (40 kg)Parts & Labor Warranty1 YearCompressor Warranty5 YearsRefrigerator FeaturesDoor SwingDoor SwingRHDReversibleYesShelf TypeWireShelf Qty3Adjustable ShelvesYesThermostat TypeInterior and<br>ExteriorRefrigerant Amount0.99oz.High Side PSI270.0Low Side PSI105.0Level Legs Qty4Interior LightYesTemperature Range2° to 8°CDimensions21.25" (54 cm)Interior Width19.5" (50 cm)                                                                                                                                                                                                                                                                                                                                                                                                                                                                                                                                                                                                                                                                                                                                                                                                                                                                                                                                                                 | Depth with door at 90°                                                                                                                                                                                  | 41.0" (104 cm)                                                                                                              |
| DoorWhiteCabinetWhiteUS Electrical SafetyETLCanadian ElectricalETL-CSafetySanitationSanitationETL-SAmps1.0Voltage/Frequency115 V AC/60 HzWeight79.0 lbs. (36 kg)Shipping Weight89.0 lbs. (40 kg)Parts & Labor Warranty1 YearCompressor Warranty5 YearsRefrigerator FeaturesPartsDoor SwingRHDReversibleYesShelf TypeWireShelf Qty3Adjustable ShelvesYesThermostat TypeDigitalFan TypeInterior and<br>ExteriorRefrigerant Amount0.99oz.High Side PSI270.0Low Side PSI105.0Level Legs Qty4Interior LightYesTemperature Range2º to 8ºCDimensions19.5" (50 cm)                                                                                                                                                                                                                                                                                                                                                                                                                                                                                                                                                                                                                                                                                                                                                                                                                                                                                                                                                                                                                   | Capacity                                                                                                                                                                                                | 2.65 cu.ft. (75 L)                                                                                                          |
| CabinetWhiteCabinetWhiteUS Electrical SafetyETLCanadian ElectricalETL-CSafetySanitationSanitationETL-SAmps1.0Voltage/Frequency115 V AC/60 HzWeight79.0 lbs. (36 kg)Shipping Weight89.0 lbs. (40 kg)Parts & Labor Warranty1 YearCompressor Warranty1 YearCompressor Warranty5 YearsRefrigerator FeaturesPoor SwingDoor SwingRHDReversibleYesShelf TypeWireShelf Qty3Adjustable ShelvesYesThermostat TypeInterior and<br>ExteriorRefrigerant TypeR600aRefrigerant Amount0.99oz.High Side PSI270.0Low Side PSI105.0Level Legs Qty4Interior LightYesTemperature Range2º to 8ºCDimensions21.25" (54 cm)Interior Width19.5" (50 cm)                                                                                                                                                                                                                                                                                                                                                                                                                                                                                                                                                                                                                                                                                                                                                                                                                                                                                                                                                | Defrost Type                                                                                                                                                                                            | Frost-Free                                                                                                                  |
| US Electrical Safety ETL<br>Canadian Electrical ETL-C<br>Safety ETL-S<br>Amps 1.0<br>Voltage/Frequency 115 V AC/60 Hz<br>Weight 79.0 lbs. (36 kg)<br>Shipping Weight 89.0 lbs. (40 kg)<br>Parts & Labor Warranty 1 Year<br>Compressor Warranty 5 Years<br><b>Refrigerator Features</b><br>Door Swing RHD<br>Reversible Yes<br>Shelf Type Wire<br>Shelf Qty 3<br>Adjustable Shelves Yes<br>Thermostat Type Digital<br>Fan Type Interior and<br>Exterior<br>Refrigerant Type R600a<br>Refrigerant Type R600a<br>Refrigerant Type R600a<br>Low Side PSI 270.0<br>Low Side PSI 105.0<br>Level Legs Qty 4<br>Interior Light Yes<br>Temperature Range 2º to 8°C<br><b>Dimensions</b><br>Interior Width 19.5" (50 cm)                                                                                                                                                                                                                                                                                                                                                                                                                                                                                                                                                                                                                                                                                                                                                                                                                                                               | Door                                                                                                                                                                                                    | White                                                                                                                       |
| Canadian ElectricalETL-CSafetyETL-CSanitationETL-SAmps1.0Voltage/Frequency115 V AC/60 HzWeight79.0 lbs. (36 kg)Shipping Weight89.0 lbs. (40 kg)Parts & Labor Warranty1 YearCompressor Warranty5 YearsRefrigerator Features9Door SwingRHDReversibleYesShelf TypeWireShelf Qty3Adjustable ShelvesYesThermostat TypeInterior andExteriorExteriorRefrigerant Amount0.990z.High Side PSI270.0Low Side PSI105.0Level Legs Qty4Interior LightYesTemperature Range2° to 8°CDimensions21.25" (54 cm)Interior Width19.5" (50 cm)                                                                                                                                                                                                                                                                                                                                                                                                                                                                                                                                                                                                                                                                                                                                                                                                                                                                                                                                                                                                                                                       | Cabinet                                                                                                                                                                                                 | White                                                                                                                       |
| Safety Sanitation ETL-S Amps 1.0 Voltage/Frequency 115 V AC/60 Hz Weight 79.0 lbs. (36 kg) Shipping Weight 89.0 lbs. (40 kg) Parts & Labor Warranty 1 Year Compressor Warranty 5 Years <b>Refrigerator Features</b> Door Swing RHD Reversible Yes Shelf Type Wire Shelf Qty 3 Adjustable Shelves Yes Thermostat Type Digital Fan Type Interior and Exterior Refrigerant Type R600a Refrigerant Type R600a Refrigerant Amount 0.99oz. High Side PSI 270.0 Low Side PSI 105.0 Level Legs Qty 4 Interior Light Yes Temperature Range 2º to 8°C Dimensions Interior Height 21.25" (54 cm) Interior Width 19.5" (50 cm)                                                                                                                                                                                                                                                                                                                                                                                                                                                                                                                                                                                                                                                                                                                                                                                                                                                                                                                                                           | US Electrical Safety                                                                                                                                                                                    | ETL                                                                                                                         |
| Amps1.0Voltage/Frequency115 V AC/60 HzWeight79.0 lbs. (36 kg)Shipping Weight89.0 lbs. (40 kg)Parts & Labor Warranty1 YearCompressor Warranty5 YearsRefrigerator FeaturesDoor SwingRHDReversibleYesShelf TypeWireShelf Qty3Adjustable ShelvesYesThermostat TypeInterior and<br>ExteriorRefrigerant TypeR600aRefrigerant Type270.0Low Side PSI270.0Low Side PSI270.0Low Side PSI270.0Low Side PSI270.0Lores Catter Ca |                                                                                                                                                                                                         | ETL-C                                                                                                                       |
| Voltage/Frequency115 V AC/60 HzWeight79.0 lbs. (36 kg)Shipping Weight89.0 lbs. (40 kg)Parts & Labor Warranty1 YearCompressor Warranty5 YearsRefrigerator FeaturesDoor SwingRHDReversibleYesShelf TypeWireShelf Qty3Adjustable ShelvesYesThermostat TypeDigitalFan TypeInterior and<br>ExteriorRefrigerant Amount0.99oz.High Side PSI270.0Low Side PSI105.0Level Legs Qty4Interior LightYesTemperature Range2º to 8°CDimensions21.25" (54 cm)Interior Width19.5" (50 cm)                                                                                                                                                                                                                                                                                                                                                                                                                                                                                                                                                                                                                                                                                                                                                                                                                                                                                                                                                                                                                                                                                                      | Sanitation                                                                                                                                                                                              | ETL-S                                                                                                                       |
| Weight79.0 lbs. (36 kg)Shipping Weight89.0 lbs. (40 kg)Parts & Labor Warranty1 YearCompressor Warranty5 YearsRefrigerator FeaturesDoor SwingRHDReversibleYesShelf TypeWireShelf Qty3Adjustable ShelvesYesThermostat TypeInterior and<br>ExteriorRefrigerant TypeR600aRefrigerant Type8600aRefrigerant Type105.0Low Side PSI270.0Low Side PSI105.0Level Legs Qty4Interior LightYesTemperature Range2° to 8°CDimensions21.25" (54 cm)Interior Width19.5" (50 cm)                                                                                                                                                                                                                                                                                                                                                                                                                                                                                                                                                                                                                                                                                                                                                                                                                                                                                                                                                                                                                                                                                                               | Amps                                                                                                                                                                                                    | 1.0                                                                                                                         |
| Shipping Weight89.0 lbs. (40 kg)Parts & Labor Warranty1 YearCompressor Warranty5 YearsRefrigerator FeaturesPartsDoor SwingRHDReversibleYesShelf TypeWireShelf Qty3Adjustable ShelvesYesThermostat TypeDigitalFan TypeInterior and<br>ExteriorRefrigerant TypeR600aRefrigerant Amount0.99oz.High Side PSI270.0Low Side PSI105.0Level Legs Qty4Interior LightYesTemperature Range2º to 8°CDimensions21.25" (54 cm)Interior Width19.5" (50 cm)                                                                                                                                                                                                                                                                                                                                                                                                                                                                                                                                                                                                                                                                                                                                                                                                                                                                                                                                                                                                                                                                                                                                  | Voltage/Frequency                                                                                                                                                                                       | 115 V AC/60 Hz                                                                                                              |
| Parts & Labor Warranty1 YearCompressor Warranty5 YearsRefrigerator FeaturesDoor SwingRHDReversibleYesShelf TypeWireShelf Qty3Adjustable ShelvesYesThermostat TypeInterior and<br>ExteriorRefrigerant TypeR600aRefrigerant TypeR600aRefrigerant Amount0.99oz.High Side PSI270.0Low Side PSI105.0Level Legs Qty4Interior LightYesTemperature Range2° to 8°CDimensions21.25" (54 cm)Interior Width19.5" (50 cm)                                                                                                                                                                                                                                                                                                                                                                                                                                                                                                                                                                                                                                                                                                                                                                                                                                                                                                                                                                                                                                                                                                                                                                 | Weight                                                                                                                                                                                                  | 79.0 lbs. (36 kg)                                                                                                           |
| Compressor Warranty5 YearsRefrigerator FeaturesDoor SwingRHDReversibleYesShelf TypeWireShelf Qty3Adjustable ShelvesYesThermostat TypeDigitalFan TypeInterior and<br>ExteriorRefrigerant TypeR600aRefrigerant Amount0.99oz.High Side PSI270.0Low Side PSI105.0Level Legs Qty4Interior LightYesTemperature Range2º to 8°CDimensions19.5" (54 cm)Interior Width19.5" (50 cm)                                                                                                                                                                                                                                                                                                                                                                                                                                                                                                                                                                                                                                                                                                                                                                                                                                                                                                                                                                                                                                                                                                                                                                                                    | Shipping Weight                                                                                                                                                                                         | 89.0 lbs. (40 kg)                                                                                                           |
| Refrigerator FeaturesDoor SwingRHDReversibleYesShelf TypeWireShelf Qty3Adjustable ShelvesYesThermostat TypeDigitalFan TypeInterior and<br>ExteriorRefrigerant TypeR600aRefrigerant Amount0.99oz.High Side PSI270.0Low Side PSI105.0Level Legs Qty4Interior LightYesTemperature Range2° to 8°CDimensions21.25" (54 cm)Interior Width19.5" (50 cm)                                                                                                                                                                                                                                                                                                                                                                                                                                                                                                                                                                                                                                                                                                                                                                                                                                                                                                                                                                                                                                                                                                                                                                                                                             | Parts & Labor Warranty                                                                                                                                                                                  | 1 Year                                                                                                                      |
| Door SwingRHDReversibleYesShelf TypeWireShelf Qty3Adjustable ShelvesYesThermostat TypeDigitalFan TypeInterior and<br>ExteriorRefrigerant TypeR600aRefrigerant Amount0.99oz.High Side PSI270.0Low Side PSI105.0Level Legs Qty4Interior LightYesTemperature Range2º to 8ºCDimensions105.0Interior Height21.25" (54 cm)Interior Width19.5" (50 cm)                                                                                                                                                                                                                                                                                                                                                                                                                                                                                                                                                                                                                                                                                                                                                                                                                                                                                                                                                                                                                                                                                                                                                                                                                              | Compressor Warranty                                                                                                                                                                                     | 5 Years                                                                                                                     |
| ReversibleYesShelf TypeWireShelf Qty3Adjustable ShelvesYesThermostat TypeDigitalFan TypeInterior and<br>ExteriorRefrigerant TypeR600aRefrigerant Amount0.99oz.High Side PSI270.0Low Side PSI105.0Level Legs Qty4Interior LightYesTemperature Range2º to 8ºCDimensions105.0Interior Height21.25" (54 cm)Interior Width19.5" (50 cm)                                                                                                                                                                                                                                                                                                                                                                                                                                                                                                                                                                                                                                                                                                                                                                                                                                                                                                                                                                                                                                                                                                                                                                                                                                           | Refrigerator Features                                                                                                                                                                                   |                                                                                                                             |
| Shelf TypeWireShelf Qty3Adjustable ShelvesYesThermostat TypeDigitalFan TypeInterior and<br>ExteriorRefrigerant TypeR600aRefrigerant Amount0.99oz.High Side PSI270.0Low Side PSI105.0Level Legs Qty4Interior LightYesTemperature Range2° to 8°CDimensions105.0Interior Height21.25" (54 cm)Interior Width19.5" (50 cm)                                                                                                                                                                                                                                                                                                                                                                                                                                                                                                                                                                                                                                                                                                                                                                                                                                                                                                                                                                                                                                                                                                                                                                                                                                                        | Door Swing                                                                                                                                                                                              | RHD                                                                                                                         |
| Shelf Qty       3         Adjustable Shelves       Yes         Thermostat Type       Digital         Fan Type       Interior and Exterior         Refrigerant Type       R600a         Refrigerant Type       R600a         Refrigerant Amount       0.99oz.         High Side PSI       270.0         Low Side PSI       105.0         Level Legs Qty       4         Interior Light       Yes         Temperature Range       2° to 8°C         Dimensions       21.25" (54 cm)         Interior Width       19.5" (50 cm)                                                                                                                                                                                                                                                                                                                                                                                                                                                                                                                                                                                                                                                                                                                                                                                                                                                                                                                                                                                                                                                 | Reversible                                                                                                                                                                                              | Yes                                                                                                                         |
| Adjustable ShelvesYesThermostat TypeDigitalFan TypeInterior and<br>ExteriorRefrigerant TypeR600aRefrigerant Amount0.99oz.High Side PSI270.0Low Side PSI105.0Level Legs Qty4Interior LightYesTemperature Range2º to 8ºCDimensions105.0Interior Height21.25" (54 cm)Interior Width19.5" (50 cm)                                                                                                                                                                                                                                                                                                                                                                                                                                                                                                                                                                                                                                                                                                                                                                                                                                                                                                                                                                                                                                                                                                                                                                                                                                                                                | Shelf Type                                                                                                                                                                                              | Wire                                                                                                                        |
| Thermostat TypeDigitalFan TypeInterior and<br>ExteriorRefrigerant TypeR600aRefrigerant Amount0.99oz.High Side PSI270.0Low Side PSI105.0Level Legs Qty4Interior LightYesTemperature Range2° to 8°CDimensions105.0Interior Height21.25" (54 cm)Interior Width19.5" (50 cm)                                                                                                                                                                                                                                                                                                                                                                                                                                                                                                                                                                                                                                                                                                                                                                                                                                                                                                                                                                                                                                                                                                                                                                                                                                                                                                     | Shelf Qty                                                                                                                                                                                               |                                                                                                                             |
| Fan TypeInterior and<br>ExteriorRefrigerant TypeR600aRefrigerant Amount0.99oz.High Side PSI270.0Low Side PSI105.0Level Legs Qty4Interior LightYesTemperature Range2º to 8ºCDimensions105.0Interior Height21.25" (54 cm)Interior Width19.5" (50 cm)                                                                                                                                                                                                                                                                                                                                                                                                                                                                                                                                                                                                                                                                                                                                                                                                                                                                                                                                                                                                                                                                                                                                                                                                                                                                                                                           |                                                                                                                                                                                                         | 3                                                                                                                           |
| ExteriorRefrigerant TypeR600aRefrigerant Amount0.99oz.High Side PSI270.0Low Side PSI105.0Level Legs Qty4Interior LightYesTemperature Range2º to 8ºCDimensions21.25" (54 cm)Interior Width19.5" (50 cm)                                                                                                                                                                                                                                                                                                                                                                                                                                                                                                                                                                                                                                                                                                                                                                                                                                                                                                                                                                                                                                                                                                                                                                                                                                                                                                                                                                       | Adjustable Shelves                                                                                                                                                                                      |                                                                                                                             |
| Refrigerant Amount0.99oz.High Side PSI270.0Low Side PSI105.0Level Legs Qty4Interior LightYesTemperature Range2° to 8°CDimensions21.25" (54 cm)Interior Width19.5" (50 cm)                                                                                                                                                                                                                                                                                                                                                                                                                                                                                                                                                                                                                                                                                                                                                                                                                                                                                                                                                                                                                                                                                                                                                                                                                                                                                                                                                                                                    |                                                                                                                                                                                                         | Yes                                                                                                                         |
| High Side PSI270.0Low Side PSI105.0Level Legs Qty4Interior LightYesTemperature Range2° to 8°CDimensions21.25" (54 cm)Interior Width19.5" (50 cm)                                                                                                                                                                                                                                                                                                                                                                                                                                                                                                                                                                                                                                                                                                                                                                                                                                                                                                                                                                                                                                                                                                                                                                                                                                                                                                                                                                                                                             | Thermostat Type                                                                                                                                                                                         | Yes<br>Digital<br>Interior and                                                                                              |
| Low Side PSI 105.0<br>Level Legs Qty 4<br>Interior Light Yes<br>Temperature Range 2° to 8°C<br>Dimensions<br>Interior Height 21.25" (54 cm)<br>Interior Width 19.5" (50 cm)                                                                                                                                                                                                                                                                                                                                                                                                                                                                                                                                                                                                                                                                                                                                                                                                                                                                                                                                                                                                                                                                                                                                                                                                                                                                                                                                                                                                  | Thermostat Type<br>Fan Type                                                                                                                                                                             | Yes<br>Digital<br>Interior and<br>Exterior                                                                                  |
| Level Legs Qty4Interior LightYesTemperature Range2° to 8°CDimensions2Interior Height21.25" (54 cm)Interior Width19.5" (50 cm)                                                                                                                                                                                                                                                                                                                                                                                                                                                                                                                                                                                                                                                                                                                                                                                                                                                                                                                                                                                                                                                                                                                                                                                                                                                                                                                                                                                                                                                | Thermostat Type<br>Fan Type<br>Refrigerant Type                                                                                                                                                         | Yes<br>Digital<br>Interior and<br>Exterior<br>R600a                                                                         |
| Interior Light Yes<br>Temperature Range 2º to 8ºC<br>Dimensions<br>Interior Height 21.25" (54 cm)<br>Interior Width 19.5" (50 cm)                                                                                                                                                                                                                                                                                                                                                                                                                                                                                                                                                                                                                                                                                                                                                                                                                                                                                                                                                                                                                                                                                                                                                                                                                                                                                                                                                                                                                                            | Thermostat Type<br>Fan Type<br>Refrigerant Type<br>Refrigerant Amount                                                                                                                                   | Yes<br>Digital<br>Interior and<br>Exterior<br>R600a<br>0.99oz.                                                              |
| Temperature Range2° to 8°CDimensionsInterior Height21.25" (54 cm)Interior Width19.5" (50 cm)                                                                                                                                                                                                                                                                                                                                                                                                                                                                                                                                                                                                                                                                                                                                                                                                                                                                                                                                                                                                                                                                                                                                                                                                                                                                                                                                                                                                                                                                                 | Thermostat Type<br>Fan Type<br>Refrigerant Type<br>Refrigerant Amount<br>High Side PSI                                                                                                                  | Yes<br>Digital<br>Interior and<br>Exterior<br>R600a<br>0.99oz.<br>270.0                                                     |
| Dimensions       Interior Height       21.25" (54 cm)       Interior Width       19.5" (50 cm)                                                                                                                                                                                                                                                                                                                                                                                                                                                                                                                                                                                                                                                                                                                                                                                                                                                                                                                                                                                                                                                                                                                                                                                                                                                                                                                                                                                                                                                                               | Thermostat Type<br>Fan Type<br>Refrigerant Type<br>Refrigerant Amount<br>High Side PSI<br>Low Side PSI                                                                                                  | Yes<br>Digital<br>Interior and<br>Exterior<br>R600a<br>0.99oz.<br>270.0<br>105.0                                            |
| Interior Height21.25" (54 cm)Interior Width19.5" (50 cm)                                                                                                                                                                                                                                                                                                                                                                                                                                                                                                                                                                                                                                                                                                                                                                                                                                                                                                                                                                                                                                                                                                                                                                                                                                                                                                                                                                                                                                                                                                                     | Thermostat Type<br>Fan Type<br>Refrigerant Type<br>Refrigerant Amount<br>High Side PSI<br>Low Side PSI<br>Level Legs Qty                                                                                | Yes<br>Digital<br>Interior and<br>Exterior<br>R600a<br>0.99oz.<br>270.0<br>105.0<br>4                                       |
| Interior Width 19.5" (50 cm)                                                                                                                                                                                                                                                                                                                                                                                                                                                                                                                                                                                                                                                                                                                                                                                                                                                                                                                                                                                                                                                                                                                                                                                                                                                                                                                                                                                                                                                                                                                                                 | Thermostat Type<br>Fan Type<br>Refrigerant Type<br>Refrigerant Amount<br>High Side PSI<br>Low Side PSI<br>Level Legs Qty<br>Interior Light                                                              | Yes<br>Digital<br>Interior and<br>Exterior<br>R600a<br>0.99oz.<br>270.0<br>105.0<br>4<br>Yes                                |
|                                                                                                                                                                                                                                                                                                                                                                                                                                                                                                                                                                                                                                                                                                                                                                                                                                                                                                                                                                                                                                                                                                                                                                                                                                                                                                                                                                                                                                                                                                                                                                              | Thermostat Type<br>Fan Type<br>Refrigerant Type<br>Refrigerant Amount<br>High Side PSI<br>Low Side PSI<br>Level Legs Qty<br>Interior Light<br>Temperature Range                                         | Yes<br>Digital<br>Interior and<br>Exterior<br>R600a<br>0.99oz.<br>270.0<br>105.0<br>4<br>Yes                                |
| Interior Depth 16.13" (41 cm)                                                                                                                                                                                                                                                                                                                                                                                                                                                                                                                                                                                                                                                                                                                                                                                                                                                                                                                                                                                                                                                                                                                                                                                                                                                                                                                                                                                                                                                                                                                                                | Thermostat Type<br>Fan Type<br>Refrigerant Type<br>Refrigerant Amount<br>High Side PSI<br>Low Side PSI<br>Level Legs Qty<br>Interior Light<br>Temperature Range<br>Dimensions                           | Yes<br>Digital<br>Interior and<br>Exterior<br>R600a<br>0.99oz.<br>270.0<br>105.0<br>4<br>Yes<br>2º to 8ºC                   |
|                                                                                                                                                                                                                                                                                                                                                                                                                                                                                                                                                                                                                                                                                                                                                                                                                                                                                                                                                                                                                                                                                                                                                                                                                                                                                                                                                                                                                                                                                                                                                                              | Thermostat Type<br>Fan Type<br>Refrigerant Type<br>Refrigerant Amount<br>High Side PSI<br>Low Side PSI<br>Level Legs Qty<br>Interior Light<br>Temperature Range<br><b>Dimensions</b><br>Interior Height | Yes<br>Digital<br>Interior and<br>Exterior<br>R600a<br>0.990z.<br>270.0<br>105.0<br>4<br>Yes<br>2° to 8°C<br>21.25" (54 cm) |

| Compressor Step Height | 3.5" (9 cm)   |
|------------------------|---------------|
| Compressor Step Width  | 19.5" (50 cm) |
| Compressor Step Depth  | 4.75" (12 cm) |
|                        |               |