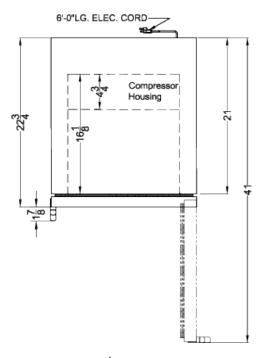

### ACR45LCAL Specifications:

| Height of Cabinet         31.5" (80 cm)           Width         19.5" (50 cm)           Depth         22.75" (58 cm)           Depth with Handle         23.63" (60 cm)           Depth with door at 90°         41.0" (104 cm)           Capacity         2.65 cu.ft. (75 L)           Defrost Type         Frost-Free           Door         White           Cabinet         White           US Electrical Safety         ETL           Canadian Electrical         ETL-C           Safety         Sanitation           Sanitation         ETL-S           Amps         1.0           Voltage/Frequency         115 V AC/60 Hz           Weight         79.0 lbs. (36 kg)           Shipping Weight         89.0 lbs. (40 kg)           Parts & Labor Warranty         1 Year           Compressor Warranty         5 Years           Refrigerator Features         Door Swing           Door Swing         RHD           Reversible         Yes           Shelf Type         Wire           Shelf Qty         3           Adjustable Shelves         Yes           Thermostat Type         Digital           Fan Type         Interior and <th>Overview</th> <th></th>                                                                                                                                                                                                                                                                                                                                                                                                    | Overview                                                                                                                                                                                                |                                                                                                                             |
|------------------------------------------------------------------------------------------------------------------------------------------------------------------------------------------------------------------------------------------------------------------------------------------------------------------------------------------------------------------------------------------------------------------------------------------------------------------------------------------------------------------------------------------------------------------------------------------------------------------------------------------------------------------------------------------------------------------------------------------------------------------------------------------------------------------------------------------------------------------------------------------------------------------------------------------------------------------------------------------------------------------------------------------------------------------------------------------------------------------------------------------------------------------------------------------------------------------------------------------------------------------------------------------------------------------------------------------------------------------------------------------------------------------------------------------------------------------------------------------------------------------------------------------------------------------------------|---------------------------------------------------------------------------------------------------------------------------------------------------------------------------------------------------------|-----------------------------------------------------------------------------------------------------------------------------|
| Depth22.75" (58 cm)Depth with Handle23.63" (60 cm)Depth with door at 90°41.0" (104 cm)Capacity2.65 cu.ft. (75 L)Defrost TypeFrost-FreeDoorWhiteCabinetWhiteUS Electrical SafetyETL-Canadian Electrical<br>SafetyETL-CSanitationETL-SAmps1.0Voltage/Frequency115 V AC/60 HzWeight79.0 lbs. (36 kg)Shipping Weight89.0 lbs. (40 kg)Parts & Labor Warranty1 YearCompressor Warranty5 YearsRefrigerator FeaturesVireDoor SwingRHDReversibleYesShelf TypeWireShelf Qty3Adjustable ShelvesYesThermostat TypeInterior and<br>ExteriorRefrigerant TypeR600aRefrigerant Amount0.99oz.High Side PSI270.0Low Side PSI105.0Level Legs Qty4Interior LightYesTemperature Range2º to 8°CDimensions2º to 8°CDimensions20 to 8°CDimensions <t< td=""><td>Height of Cabinet</td><td>31.5" (80 cm)</td></t<>                                                                                                                                                                                                                                                                                                                                                                                                                                                                                                                                                                                      | Height of Cabinet                                                                                                                                                                                       | 31.5" (80 cm)                                                                                                               |
| Depth with Handle23.63" (60 cm)Depth with door at 90°41.0" (104 cm)Capacity2.65 cu.ft. (75 L)Defrost TypeFrost-FreeDoorWhiteCabinetWhiteCanadian Electrical SafetyETLCanadian ElectricalETL-CSafetySanitationSanitationETL-SAmps1.0Voltage/Frequency115 V AC/60 HzWeight79.0 lbs. (36 kg)Shipping Weight89.0 lbs. (40 kg)Parts & Labor Warranty1 YearCompressor Warranty5 YearsRefrigerator FeaturesDoor SwingDoor SwingRHDReversibleYesShelf TypeWireShelf Qty3Adjustable ShelvesYesThermostat TypeDigitalFan TypeInterior and<br>ExteriorRefrigerant Amount0.99oz.High Side PSI270.0Low Side PSI105.0Level Legs Qty4Interior LightYesTemperature Range2º to 8°CDimensions20° to 8°CDimensions21.25" (54 cm)Interior Width19.5" (50 cm)                                                                                                                                                                                                                                                                                                                                                                                                                                                                                                                                                                                                                                                                                                                                                                                                                                     | Width                                                                                                                                                                                                   | 19.5" (50 cm)                                                                                                               |
| Depth with door at 90°41.0" (104 cm)Capacity2.65 cu.ft. (75 L)Defrost TypeFrost-FreeDoorWhiteCabinetWhiteUS Electrical SafetyETLCanadian ElectricalETL-CSafetySanitationSanitationETL-SAmps1.0Voltage/Frequency115 V AC/60 HzWeight79.0 lbs. (36 kg)Shipping Weight89.0 lbs. (40 kg)Parts & Labor Warranty1 YearCompressor Warranty5 YearsRefrigerator FeaturesDoor SwingDoor SwingRHDReversibleYesShelf TypeWireShelf Qty3Adjustable ShelvesYesThermostat TypeInterior and<br>ExteriorRefrigerant Amount0.99oz.High Side PSI270.0Low Side PSI105.0Level Legs Qty4Interior LightYesTemperature Range2° to 8°CDimensions19.5" (50 cm)Interior Width19.5" (50 cm)                                                                                                                                                                                                                                                                                                                                                                                                                                                                                                                                                                                                                                                                                                                                                                                                                                                                                                              | Depth                                                                                                                                                                                                   | 22.75" (58 cm)                                                                                                              |
| Capacity2.65 cu.ft. (75 L)Defrost TypeFrost-FreeDoorWhiteCabinetWhiteUS Electrical SafetyETLCanadian ElectricalETL-CSafetySafetySanitationETL-SAmps1.0Voltage/Frequency115 V AC/60 HzWeight79.0 lbs. (36 kg)Shipping Weight89.0 lbs. (40 kg)Parts & Labor Warranty1 YearCompressor Warranty5 YearsRefrigerator FeaturesPartsDoor SwingRHDReversibleYesShelf TypeWireShelf Qty3Adjustable ShelvesYesThermostat TypeInterior and<br>ExteriorRefrigerant Amount0.99oz.High Side PSI270.0Low Side PSI105.0Level Legs Qty4Interior LightYesTemperature Range2° to 8°CDimensions21.25" (54 cm)Interior Width19.5" (50 cm)                                                                                                                                                                                                                                                                                                                                                                                                                                                                                                                                                                                                                                                                                                                                                                                                                                                                                                                                                          | Depth with Handle                                                                                                                                                                                       | 23.63" (60 cm)                                                                                                              |
| Defrost TypeFrost-FreeDoorWhiteCabinetWhiteUS Electrical SafetyETLCanadian Electrical<br>SafetyETL-CSafetySanitationSanitationETL-SAmps1.0Voltage/Frequency115 V AC/60 HzWeight79.0 lbs. (36 kg)Shipping Weight89.0 lbs. (40 kg)Parts & Labor Warranty1 YearCompressor Warranty5 YearsRefrigerator FeaturesDoor SwingDoor SwingRHDReversibleYesShelf TypeWireShelf Qty3Adjustable ShelvesYesThermostat TypeInterior and<br>ExteriorRefrigerant Amount0.99oz.High Side PSI270.0Low Side PSI105.0Level Legs Qty4Interior LightYesTemperature Range2° to 8°CDimensions21.25" (54 cm)Interior Width19.5" (50 cm)                                                                                                                                                                                                                                                                                                                                                                                                                                                                                                                                                                                                                                                                                                                                                                                                                                                                                                                                                                 | Depth with door at 90°                                                                                                                                                                                  | 41.0" (104 cm)                                                                                                              |
| DoorWhiteCabinetWhiteUS Electrical SafetyETLCanadian ElectricalETL-CSafetySanitationSanitationETL-SAmps1.0Voltage/Frequency115 V AC/60 HzWeight79.0 lbs. (36 kg)Shipping Weight89.0 lbs. (40 kg)Parts & Labor Warranty1 YearCompressor Warranty5 YearsRefrigerator FeaturesPartsDoor SwingRHDReversibleYesShelf TypeWireShelf Qty3Adjustable ShelvesYesThermostat TypeDigitalFan TypeInterior and<br>ExteriorRefrigerant Amount0.99oz.High Side PSI270.0Low Side PSI105.0Level Legs Qty4Interior LightYesTemperature Range2º to 8ºCDimensions19.5" (50 cm)                                                                                                                                                                                                                                                                                                                                                                                                                                                                                                                                                                                                                                                                                                                                                                                                                                                                                                                                                                                                                   | Capacity                                                                                                                                                                                                | 2.65 cu.ft. (75 L)                                                                                                          |
| CabinetWhiteCabinetWhiteUS Electrical SafetyETLCanadian ElectricalETL-CSafetySanitationSanitationETL-SAmps1.0Voltage/Frequency115 V AC/60 HzWeight79.0 lbs. (36 kg)Shipping Weight89.0 lbs. (40 kg)Parts & Labor Warranty1 YearCompressor Warranty1 YearCompressor Warranty5 YearsRefrigerator FeaturesPoor SwingDoor SwingRHDReversibleYesShelf TypeWireShelf Qty3Adjustable ShelvesYesThermostat TypeInterior and<br>ExteriorRefrigerant TypeR600aRefrigerant Amount0.99oz.High Side PSI270.0Low Side PSI105.0Level Legs Qty4Interior LightYesTemperature Range2º to 8ºCDimensions21.25" (54 cm)Interior Width19.5" (50 cm)                                                                                                                                                                                                                                                                                                                                                                                                                                                                                                                                                                                                                                                                                                                                                                                                                                                                                                                                                | Defrost Type                                                                                                                                                                                            | Frost-Free                                                                                                                  |
| US Electrical Safety ETL<br>Canadian Electrical ETL-C<br>Safety ETL-S<br>Amps 1.0<br>Voltage/Frequency 115 V AC/60 Hz<br>Weight 79.0 lbs. (36 kg)<br>Shipping Weight 89.0 lbs. (40 kg)<br>Parts & Labor Warranty 1 Year<br>Compressor Warranty 5 Years<br><b>Refrigerator Features</b><br>Door Swing RHD<br>Reversible Yes<br>Shelf Type Wire<br>Shelf Qty 3<br>Adjustable Shelves Yes<br>Thermostat Type Digital<br>Fan Type Interior and<br>Exterior<br>Refrigerant Type R600a<br>Refrigerant Type R600a<br>Refrigerant Type R600a<br>Low Side PSI 270.0<br>Low Side PSI 105.0<br>Level Legs Qty 4<br>Interior Light Yes<br>Temperature Range 2º to 8°C<br><b>Dimensions</b><br>Interior Width 19.5" (50 cm)                                                                                                                                                                                                                                                                                                                                                                                                                                                                                                                                                                                                                                                                                                                                                                                                                                                               | Door                                                                                                                                                                                                    | White                                                                                                                       |
| Canadian ElectricalETL-CSafetyETL-CSanitationETL-SAmps1.0Voltage/Frequency115 V AC/60 HzWeight79.0 lbs. (36 kg)Shipping Weight89.0 lbs. (40 kg)Parts & Labor Warranty1 YearCompressor Warranty5 YearsRefrigerator Features9Door SwingRHDReversibleYesShelf TypeWireShelf Qty3Adjustable ShelvesYesThermostat TypeInterior andExteriorExteriorRefrigerant Amount0.990z.High Side PSI270.0Low Side PSI105.0Level Legs Qty4Interior LightYesTemperature Range2° to 8°CDimensions21.25" (54 cm)Interior Width19.5" (50 cm)                                                                                                                                                                                                                                                                                                                                                                                                                                                                                                                                                                                                                                                                                                                                                                                                                                                                                                                                                                                                                                                       | Cabinet                                                                                                                                                                                                 | White                                                                                                                       |
| Safety Sanitation ETL-S Amps 1.0 Voltage/Frequency 115 V AC/60 Hz Weight 79.0 lbs. (36 kg) Shipping Weight 89.0 lbs. (40 kg) Parts & Labor Warranty 1 Year Compressor Warranty 5 Years <b>Refrigerator Features</b> Door Swing RHD Reversible Yes Shelf Type Wire Shelf Qty 3 Adjustable Shelves Yes Thermostat Type Digital Fan Type Interior and Exterior Refrigerant Type R600a Refrigerant Type R600a Refrigerant Amount 0.99oz. High Side PSI 270.0 Low Side PSI 105.0 Level Legs Qty 4 Interior Light Yes Temperature Range 2º to 8°C Dimensions Interior Height 21.25" (54 cm) Interior Width 19.5" (50 cm)                                                                                                                                                                                                                                                                                                                                                                                                                                                                                                                                                                                                                                                                                                                                                                                                                                                                                                                                                           | US Electrical Safety                                                                                                                                                                                    | ETL                                                                                                                         |
| Amps1.0Voltage/Frequency115 V AC/60 HzWeight79.0 lbs. (36 kg)Shipping Weight89.0 lbs. (40 kg)Parts & Labor Warranty1 YearCompressor Warranty5 YearsRefrigerator FeaturesDoor SwingRHDReversibleYesShelf TypeWireShelf Qty3Adjustable ShelvesYesThermostat TypeInterior and<br>ExteriorRefrigerant TypeR600aRefrigerant Type270.0Low Side PSI270.0Low Side PSI270.0Low Side PSI270.0Low Side PSI270.0Lores Catter Ca |                                                                                                                                                                                                         | ETL-C                                                                                                                       |
| Voltage/Frequency115 V AC/60 HzWeight79.0 lbs. (36 kg)Shipping Weight89.0 lbs. (40 kg)Parts & Labor Warranty1 YearCompressor Warranty5 YearsRefrigerator FeaturesDoor SwingRHDReversibleYesShelf TypeWireShelf Qty3Adjustable ShelvesYesThermostat TypeDigitalFan TypeInterior and<br>ExteriorRefrigerant Amount0.99oz.High Side PSI270.0Low Side PSI105.0Level Legs Qty4Interior LightYesTemperature Range2º to 8°CDimensions21.25" (54 cm)Interior Width19.5" (50 cm)                                                                                                                                                                                                                                                                                                                                                                                                                                                                                                                                                                                                                                                                                                                                                                                                                                                                                                                                                                                                                                                                                                      | Sanitation                                                                                                                                                                                              | ETL-S                                                                                                                       |
| Weight79.0 lbs. (36 kg)Shipping Weight89.0 lbs. (40 kg)Parts & Labor Warranty1 YearCompressor Warranty5 YearsRefrigerator FeaturesDoor SwingRHDReversibleYesShelf TypeWireShelf Qty3Adjustable ShelvesYesThermostat TypeInterior and<br>ExteriorRefrigerant TypeR600aRefrigerant Type8600aRefrigerant Type105.0Low Side PSI270.0Low Side PSI105.0Level Legs Qty4Interior LightYesTemperature Range2° to 8°CDimensions21.25" (54 cm)Interior Width19.5" (50 cm)                                                                                                                                                                                                                                                                                                                                                                                                                                                                                                                                                                                                                                                                                                                                                                                                                                                                                                                                                                                                                                                                                                               | Amps                                                                                                                                                                                                    | 1.0                                                                                                                         |
| Shipping Weight89.0 lbs. (40 kg)Parts & Labor Warranty1 YearCompressor Warranty5 YearsRefrigerator FeaturesPartsDoor SwingRHDReversibleYesShelf TypeWireShelf Qty3Adjustable ShelvesYesThermostat TypeDigitalFan TypeInterior and<br>ExteriorRefrigerant TypeR600aRefrigerant Amount0.99oz.High Side PSI270.0Low Side PSI105.0Level Legs Qty4Interior LightYesTemperature Range2º to 8°CDimensions21.25" (54 cm)Interior Width19.5" (50 cm)                                                                                                                                                                                                                                                                                                                                                                                                                                                                                                                                                                                                                                                                                                                                                                                                                                                                                                                                                                                                                                                                                                                                  | Voltage/Frequency                                                                                                                                                                                       | 115 V AC/60 Hz                                                                                                              |
| Parts & Labor Warranty1 YearCompressor Warranty5 YearsRefrigerator FeaturesDoor SwingRHDReversibleYesShelf TypeWireShelf Qty3Adjustable ShelvesYesThermostat TypeInterior and<br>ExteriorRefrigerant TypeR600aRefrigerant TypeR600aRefrigerant Amount0.99oz.High Side PSI270.0Low Side PSI105.0Level Legs Qty4Interior LightYesTemperature Range2° to 8°CDimensions21.25" (54 cm)Interior Width19.5" (50 cm)                                                                                                                                                                                                                                                                                                                                                                                                                                                                                                                                                                                                                                                                                                                                                                                                                                                                                                                                                                                                                                                                                                                                                                 | Weight                                                                                                                                                                                                  | 79.0 lbs. (36 kg)                                                                                                           |
| Compressor Warranty5 YearsRefrigerator FeaturesDoor SwingRHDReversibleYesShelf TypeWireShelf Qty3Adjustable ShelvesYesThermostat TypeDigitalFan TypeInterior and<br>ExteriorRefrigerant TypeR600aRefrigerant Amount0.99oz.High Side PSI270.0Low Side PSI105.0Level Legs Qty4Interior LightYesTemperature Range2º to 8°CDimensions19.5" (54 cm)Interior Width19.5" (50 cm)                                                                                                                                                                                                                                                                                                                                                                                                                                                                                                                                                                                                                                                                                                                                                                                                                                                                                                                                                                                                                                                                                                                                                                                                    | Shipping Weight                                                                                                                                                                                         | 89.0 lbs. (40 kg)                                                                                                           |
| Refrigerator FeaturesDoor SwingRHDReversibleYesShelf TypeWireShelf Qty3Adjustable ShelvesYesThermostat TypeDigitalFan TypeInterior and<br>ExteriorRefrigerant TypeR600aRefrigerant Amount0.99oz.High Side PSI270.0Low Side PSI105.0Level Legs Qty4Interior LightYesTemperature Range2° to 8°CDimensions21.25" (54 cm)Interior Width19.5" (50 cm)                                                                                                                                                                                                                                                                                                                                                                                                                                                                                                                                                                                                                                                                                                                                                                                                                                                                                                                                                                                                                                                                                                                                                                                                                             | Parts & Labor Warranty                                                                                                                                                                                  | 1 Year                                                                                                                      |
| Door SwingRHDReversibleYesShelf TypeWireShelf Qty3Adjustable ShelvesYesThermostat TypeDigitalFan TypeInterior and<br>ExteriorRefrigerant TypeR600aRefrigerant Amount0.99oz.High Side PSI270.0Low Side PSI105.0Level Legs Qty4Interior LightYesTemperature Range2º to 8ºCDimensions105.0Interior Height21.25" (54 cm)Interior Width19.5" (50 cm)                                                                                                                                                                                                                                                                                                                                                                                                                                                                                                                                                                                                                                                                                                                                                                                                                                                                                                                                                                                                                                                                                                                                                                                                                              | Compressor Warranty                                                                                                                                                                                     | 5 Years                                                                                                                     |
| ReversibleYesShelf TypeWireShelf Qty3Adjustable ShelvesYesThermostat TypeDigitalFan TypeInterior and<br>ExteriorRefrigerant TypeR600aRefrigerant Amount0.99oz.High Side PSI270.0Low Side PSI105.0Level Legs Qty4Interior LightYesTemperature Range2º to 8ºCDimensions105.0Interior Height21.25" (54 cm)Interior Width19.5" (50 cm)                                                                                                                                                                                                                                                                                                                                                                                                                                                                                                                                                                                                                                                                                                                                                                                                                                                                                                                                                                                                                                                                                                                                                                                                                                           | Refrigerator Features                                                                                                                                                                                   |                                                                                                                             |
| Shelf TypeWireShelf Qty3Adjustable ShelvesYesThermostat TypeDigitalFan TypeInterior and<br>ExteriorRefrigerant TypeR600aRefrigerant Amount0.99oz.High Side PSI270.0Low Side PSI105.0Level Legs Qty4Interior LightYesTemperature Range2° to 8°CDimensions105.0Interior Height21.25" (54 cm)Interior Width19.5" (50 cm)                                                                                                                                                                                                                                                                                                                                                                                                                                                                                                                                                                                                                                                                                                                                                                                                                                                                                                                                                                                                                                                                                                                                                                                                                                                        | Door Swing                                                                                                                                                                                              | RHD                                                                                                                         |
| Shelf Qty       3         Adjustable Shelves       Yes         Thermostat Type       Digital         Fan Type       Interior and Exterior         Refrigerant Type       R600a         Refrigerant Type       R600a         Refrigerant Amount       0.99oz.         High Side PSI       270.0         Low Side PSI       105.0         Level Legs Qty       4         Interior Light       Yes         Temperature Range       2° to 8°C         Dimensions       21.25" (54 cm)         Interior Width       19.5" (50 cm)                                                                                                                                                                                                                                                                                                                                                                                                                                                                                                                                                                                                                                                                                                                                                                                                                                                                                                                                                                                                                                                 | Reversible                                                                                                                                                                                              | Yes                                                                                                                         |
| Adjustable ShelvesYesThermostat TypeDigitalFan TypeInterior and<br>ExteriorRefrigerant TypeR600aRefrigerant Amount0.99oz.High Side PSI270.0Low Side PSI105.0Level Legs Qty4Interior LightYesTemperature Range2º to 8ºCDimensions105.0Interior Height21.25" (54 cm)Interior Width19.5" (50 cm)                                                                                                                                                                                                                                                                                                                                                                                                                                                                                                                                                                                                                                                                                                                                                                                                                                                                                                                                                                                                                                                                                                                                                                                                                                                                                | Shelf Type                                                                                                                                                                                              | Wire                                                                                                                        |
| Thermostat TypeDigitalFan TypeInterior and<br>ExteriorRefrigerant TypeR600aRefrigerant Amount0.99oz.High Side PSI270.0Low Side PSI105.0Level Legs Qty4Interior LightYesTemperature Range2° to 8°CDimensions105.0Interior Height21.25" (54 cm)Interior Width19.5" (50 cm)                                                                                                                                                                                                                                                                                                                                                                                                                                                                                                                                                                                                                                                                                                                                                                                                                                                                                                                                                                                                                                                                                                                                                                                                                                                                                                     | Shelf Qty                                                                                                                                                                                               |                                                                                                                             |
| Fan TypeInterior and<br>ExteriorRefrigerant TypeR600aRefrigerant Amount0.99oz.High Side PSI270.0Low Side PSI105.0Level Legs Qty4Interior LightYesTemperature Range2º to 8ºCDimensions105.0Interior Height21.25" (54 cm)Interior Width19.5" (50 cm)                                                                                                                                                                                                                                                                                                                                                                                                                                                                                                                                                                                                                                                                                                                                                                                                                                                                                                                                                                                                                                                                                                                                                                                                                                                                                                                           |                                                                                                                                                                                                         | 3                                                                                                                           |
| ExteriorRefrigerant TypeR600aRefrigerant Amount0.99oz.High Side PSI270.0Low Side PSI105.0Level Legs Qty4Interior LightYesTemperature Range2º to 8ºCDimensions21.25" (54 cm)Interior Width19.5" (50 cm)                                                                                                                                                                                                                                                                                                                                                                                                                                                                                                                                                                                                                                                                                                                                                                                                                                                                                                                                                                                                                                                                                                                                                                                                                                                                                                                                                                       | Adjustable Shelves                                                                                                                                                                                      |                                                                                                                             |
| Refrigerant Amount0.99oz.High Side PSI270.0Low Side PSI105.0Level Legs Qty4Interior LightYesTemperature Range2° to 8°CDimensions21.25" (54 cm)Interior Width19.5" (50 cm)                                                                                                                                                                                                                                                                                                                                                                                                                                                                                                                                                                                                                                                                                                                                                                                                                                                                                                                                                                                                                                                                                                                                                                                                                                                                                                                                                                                                    |                                                                                                                                                                                                         | Yes                                                                                                                         |
| High Side PSI270.0Low Side PSI105.0Level Legs Qty4Interior LightYesTemperature Range2° to 8°CDimensions21.25" (54 cm)Interior Width19.5" (50 cm)                                                                                                                                                                                                                                                                                                                                                                                                                                                                                                                                                                                                                                                                                                                                                                                                                                                                                                                                                                                                                                                                                                                                                                                                                                                                                                                                                                                                                             | Thermostat Type                                                                                                                                                                                         | Yes<br>Digital<br>Interior and                                                                                              |
| Low Side PSI 105.0<br>Level Legs Qty 4<br>Interior Light Yes<br>Temperature Range 2° to 8°C<br>Dimensions<br>Interior Height 21.25" (54 cm)<br>Interior Width 19.5" (50 cm)                                                                                                                                                                                                                                                                                                                                                                                                                                                                                                                                                                                                                                                                                                                                                                                                                                                                                                                                                                                                                                                                                                                                                                                                                                                                                                                                                                                                  | Thermostat Type<br>Fan Type                                                                                                                                                                             | Yes<br>Digital<br>Interior and<br>Exterior                                                                                  |
| Level Legs Qty4Interior LightYesTemperature Range2° to 8°CDimensions2Interior Height21.25" (54 cm)Interior Width19.5" (50 cm)                                                                                                                                                                                                                                                                                                                                                                                                                                                                                                                                                                                                                                                                                                                                                                                                                                                                                                                                                                                                                                                                                                                                                                                                                                                                                                                                                                                                                                                | Thermostat Type<br>Fan Type<br>Refrigerant Type                                                                                                                                                         | Yes<br>Digital<br>Interior and<br>Exterior<br>R600a                                                                         |
| Interior Light Yes<br>Temperature Range 2º to 8ºC<br>Dimensions<br>Interior Height 21.25" (54 cm)<br>Interior Width 19.5" (50 cm)                                                                                                                                                                                                                                                                                                                                                                                                                                                                                                                                                                                                                                                                                                                                                                                                                                                                                                                                                                                                                                                                                                                                                                                                                                                                                                                                                                                                                                            | Thermostat Type<br>Fan Type<br>Refrigerant Type<br>Refrigerant Amount                                                                                                                                   | Yes<br>Digital<br>Interior and<br>Exterior<br>R600a<br>0.99oz.                                                              |
| Temperature Range2° to 8°CDimensionsInterior Height21.25" (54 cm)Interior Width19.5" (50 cm)                                                                                                                                                                                                                                                                                                                                                                                                                                                                                                                                                                                                                                                                                                                                                                                                                                                                                                                                                                                                                                                                                                                                                                                                                                                                                                                                                                                                                                                                                 | Thermostat Type<br>Fan Type<br>Refrigerant Type<br>Refrigerant Amount<br>High Side PSI                                                                                                                  | Yes<br>Digital<br>Interior and<br>Exterior<br>R600a<br>0.99oz.<br>270.0                                                     |
| Dimensions       Interior Height       21.25" (54 cm)       Interior Width       19.5" (50 cm)                                                                                                                                                                                                                                                                                                                                                                                                                                                                                                                                                                                                                                                                                                                                                                                                                                                                                                                                                                                                                                                                                                                                                                                                                                                                                                                                                                                                                                                                               | Thermostat Type<br>Fan Type<br>Refrigerant Type<br>Refrigerant Amount<br>High Side PSI<br>Low Side PSI                                                                                                  | Yes<br>Digital<br>Interior and<br>Exterior<br>R600a<br>0.99oz.<br>270.0<br>105.0                                            |
| Interior Height21.25" (54 cm)Interior Width19.5" (50 cm)                                                                                                                                                                                                                                                                                                                                                                                                                                                                                                                                                                                                                                                                                                                                                                                                                                                                                                                                                                                                                                                                                                                                                                                                                                                                                                                                                                                                                                                                                                                     | Thermostat Type<br>Fan Type<br>Refrigerant Type<br>Refrigerant Amount<br>High Side PSI<br>Low Side PSI<br>Level Legs Qty                                                                                | Yes<br>Digital<br>Interior and<br>Exterior<br>R600a<br>0.99oz.<br>270.0<br>105.0<br>4                                       |
| Interior Width 19.5" (50 cm)                                                                                                                                                                                                                                                                                                                                                                                                                                                                                                                                                                                                                                                                                                                                                                                                                                                                                                                                                                                                                                                                                                                                                                                                                                                                                                                                                                                                                                                                                                                                                 | Thermostat Type<br>Fan Type<br>Refrigerant Type<br>Refrigerant Amount<br>High Side PSI<br>Low Side PSI<br>Level Legs Qty<br>Interior Light                                                              | Yes<br>Digital<br>Interior and<br>Exterior<br>R600a<br>0.99oz.<br>270.0<br>105.0<br>4<br>Yes                                |
|                                                                                                                                                                                                                                                                                                                                                                                                                                                                                                                                                                                                                                                                                                                                                                                                                                                                                                                                                                                                                                                                                                                                                                                                                                                                                                                                                                                                                                                                                                                                                                              | Thermostat Type<br>Fan Type<br>Refrigerant Type<br>Refrigerant Amount<br>High Side PSI<br>Low Side PSI<br>Level Legs Qty<br>Interior Light<br>Temperature Range                                         | Yes<br>Digital<br>Interior and<br>Exterior<br>R600a<br>0.99oz.<br>270.0<br>105.0<br>4<br>Yes                                |
| Interior Depth 16.13" (41 cm)                                                                                                                                                                                                                                                                                                                                                                                                                                                                                                                                                                                                                                                                                                                                                                                                                                                                                                                                                                                                                                                                                                                                                                                                                                                                                                                                                                                                                                                                                                                                                | Thermostat Type<br>Fan Type<br>Refrigerant Type<br>Refrigerant Amount<br>High Side PSI<br>Low Side PSI<br>Level Legs Qty<br>Interior Light<br>Temperature Range<br>Dimensions                           | Yes<br>Digital<br>Interior and<br>Exterior<br>R600a<br>0.99oz.<br>270.0<br>105.0<br>4<br>Yes<br>2º to 8ºC                   |
|                                                                                                                                                                                                                                                                                                                                                                                                                                                                                                                                                                                                                                                                                                                                                                                                                                                                                                                                                                                                                                                                                                                                                                                                                                                                                                                                                                                                                                                                                                                                                                              | Thermostat Type<br>Fan Type<br>Refrigerant Type<br>Refrigerant Amount<br>High Side PSI<br>Low Side PSI<br>Level Legs Qty<br>Interior Light<br>Temperature Range<br><b>Dimensions</b><br>Interior Height | Yes<br>Digital<br>Interior and<br>Exterior<br>R600a<br>0.990z.<br>270.0<br>105.0<br>4<br>Yes<br>2° to 8°C<br>21.25" (54 cm) |

| Compressor Step Height | 3.5" (9 cm)   |
|------------------------|---------------|
| Compressor Step Width  | 19.5" (50 cm) |
| Compressor Step Depth  | 4.75" (12 cm) |
|                        |               |