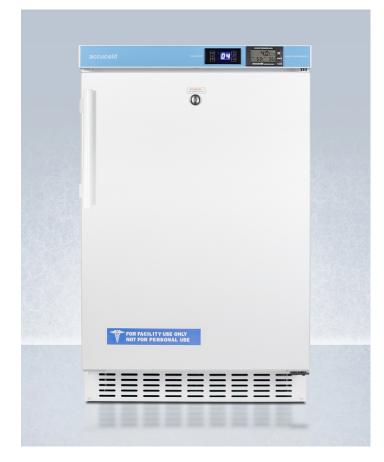

# ACR45LCAL

#### 31.5" x 19.5" x 22.75" (H x W x D)

Pharmacy Series ADA compliant 20" wide built-in undercounter all-refrigerator for vaccine storage, frost-free with an internal fan, external digital controls and NIST calibrated thermometer, and lock

#### **Highlights:**

Less than 32" high to allow installation under lower ADA compliant counters

Specially designed to meet current CDC/VFC vaccine refrigeration guidelines for convenient storage in pharmacies and other healthcare facilities