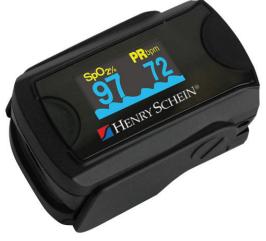

## 900-6368 Pulse Oximeter

- Adult and Pediatric use, ideal for all specialties
- Ranges for SpO2 70%-100%
- Ranges for pulse 30-235 bpm
- Dual color LED with display modes and brightness control
- Includes pulse bar and Plethysmogram
- Visual and audible low battery alarm
- 2 x AAA alkaline batteries with 30 hours of continuous use
- Electromagnetic compatibility