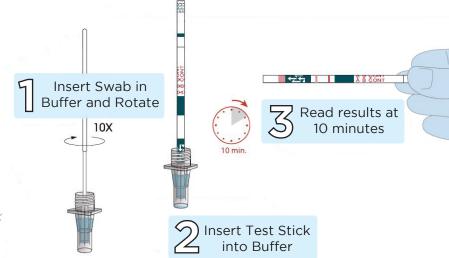

## **Test Procedure:**

**1.** Insert the swab through the ridges into the liquid. Spin swab 10 times to mix the specimen.

NOTE: nasal swabs may not reach the bottom of the vial. ensure that the swab is fully immersed in the liquid when mixing.

- **2.** Discard the swab. Insert Test Stick (arrows pointing downward) into the vial. Start timing.
- **3.** Read test at 10 minutes. See Interpretation of Results.

NOTE: You may need to remove the Test Stick to read the test restults.