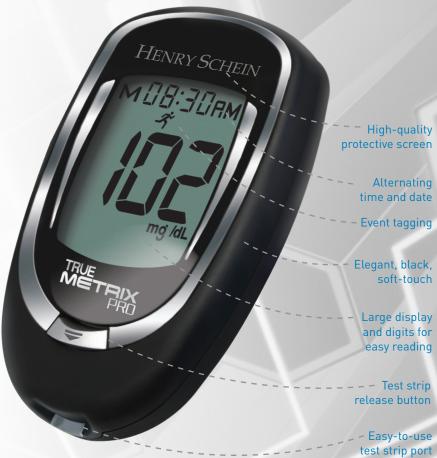

#### Featuring

Each system automatically detects, analyzes and corrects variables in each blood sample to ensure proven accuracy and confidence in results.

#### Features:

- No coding
- Tiny 0.5 microliter sample size
- As fast as 4 seconds
- Stores 500 results
- Data management
- Download capabilities