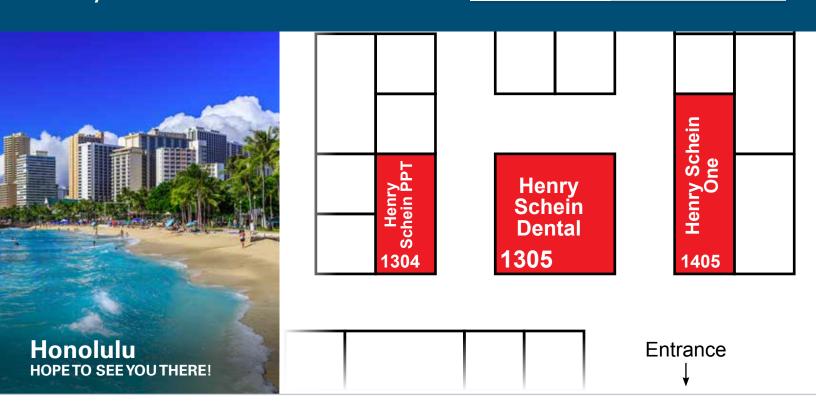

**ADA Dental Meeting 2018** 

Honolulu, Hawaii October 18–22, 2018 henryscheindental.com/ada Visit us! Booth #1305

**Text ADA** to **797979** for Henry Schein text alerts at the show!

# Visit Henry Schein Dental Booth #1305

Test drive cutting-edge dental equipment and technology that you can integrate into your practice today!

Get hands-on with the latest technology, and meet with our specialists to discuss equipment and technology options for the success of your practice.