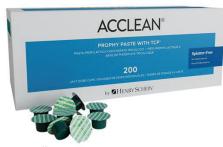

# ACCLEAN Prophy Paste with TCP

Part of Henry Schein's ACCLEAN preventives, the new ACCLEAN Prophy Paste with TCP offers excellent polishing and easy rinsing with added protection

But when always playing it safe, it's easy to miss out on the potential to find a better material. "I have always used the same prophy paste, and I was happy with it. However, it was difficult to rinse, and patients always complained of grittiness—even after rinsing," said Allison Koska, RDH, who admits she was apprehensive about trying a new prophy paste.

#### **A Patient-Pleasing Paste**

"According to patients, the paste's taste was excellent, too," Koska noted. ACCLEAN Prophy Paste is available in unit-dose cups with 200 per box in mint, cherry, bubblegum, and assorted flavors. These flavors are also gluten-free and available in a large selection of grits.