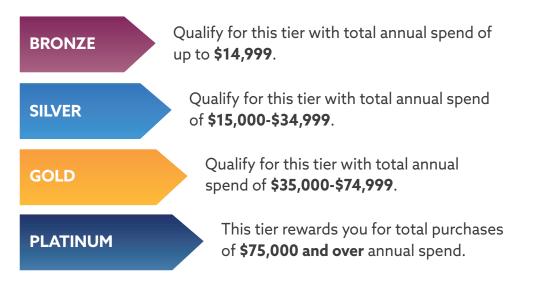

### **TIERED BENEFITS**

Advance through tiered membership status of Bronze, Silver, Gold and Platinum to earn increased service benefits, higher points earn rates and solution discounts! Membership tiers are based on your Henry Schein Dental purchases over the prior 12 months.

# TIERED BENEFITS

|                                   | Tiers are based on your<br>Henry Schein Dental<br>purchases over the                                          | Bronze<br>up to \$14,999 | Silver<br>\$15,000-\$34,999 | Gold<br>\$35,000-\$74,999 | Platinum<br>\$75,000+ |
|-----------------------------------|---------------------------------------------------------------------------------------------------------------|--------------------------|-----------------------------|---------------------------|-----------------------|
|                                   | prior 12 months                                                                                               |                          |                             |                           |                       |
| Points                            | Earn Points On<br>All Purchases                                                                               | 1x points                | 1x points                   | 1.25x points              | 1.5x points           |
|                                   | Redeem Points For Credit On All<br>Henry Schein Dental Purchases*                                             |                          | $\bigcirc$                  | $\bigotimes$              | $\bigcirc$            |
| Service & Repair                  | Labor Discount                                                                                                |                          | 24%                         | 28%                       | 32%                   |
|                                   | Priority Scheduling for<br>In-Office Repairs                                                                  |                          | $\bigtriangledown$          | $\oslash$                 | $\bigotimes$          |
|                                   | Guaranteed Emergency<br>Response Within 4 Hours                                                               |                          | $\bigcirc$                  | $\oslash$                 | $\bigcirc$            |
|                                   | ProRepair Service Discount                                                                                    |                          | 10%                         | 15%                       | 20%                   |
|                                   | ProRepair 2x Points                                                                                           |                          | $\oslash$                   | $\oslash$                 | $\bigotimes$          |
| Education &<br>Business Solutions | Dental Resource Center Discount                                                                               |                          | \$150 off                   | \$200 off                 | \$250 off             |
|                                   | Dental Business Institute<br>On Demand Discount                                                               |                          | 15%                         | 25%                       | 35%                   |
|                                   | Henry Schein Thrive<br>Signature Discount                                                                     |                          | 10%                         | 20%                       | 30%                   |
|                                   | Henry Schein<br>Practice Analysis<br>(included with a Henry Schein<br>Thrive Signature Membership)            | \$599                    | \$499                       | \$399                     | \$299                 |
| Equipment &<br>Technology         | Extended Labor Warranty                                                                                       |                          | 9 months                    | 12 months                 | 18 months             |
| Promotions                        | Limited-Time Special<br>Offers & Discounts<br>(sliding scale)                                                 | $\oslash$                | $\oslash$                   | $\oslash$                 | $\oslash$             |
| Concierge<br>Service              | One-call convenience.<br>1:1 service for all your needs.<br>A personal concierge will<br>be appointed to you. |                          | $\oslash$                   | $\oslash$                 | $\oslash$             |
|                                   |                                                                                                               |                          |                             |                           |                       |